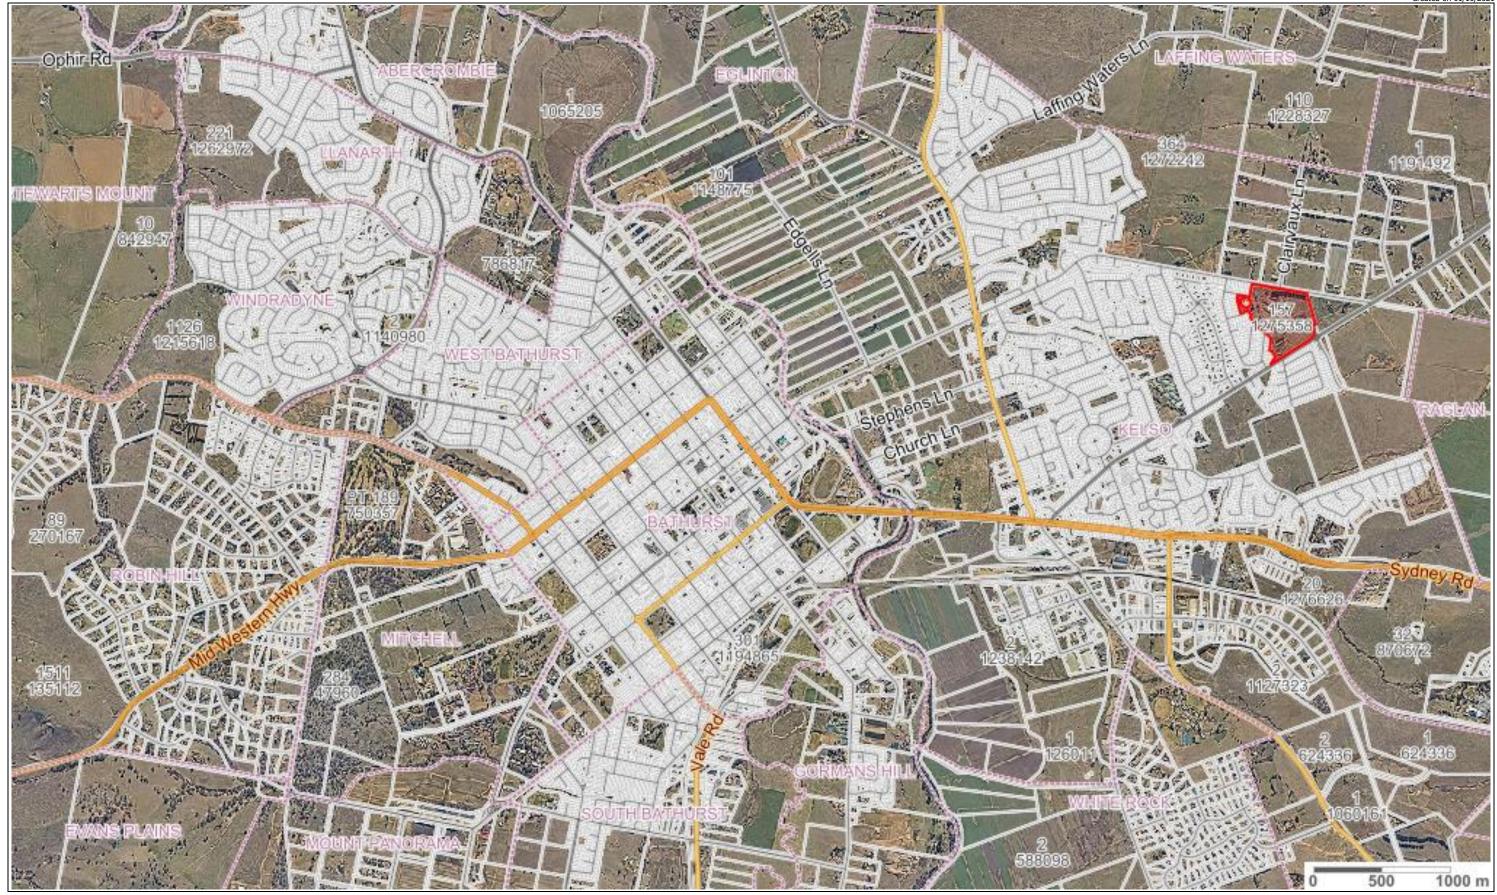

# *Important Notice!* This map is not a precise survey document. Accurate locations can only be determined by a survey on the

This information has been prepared for Council's internal purposes and for no other purpose. No statement is made about the accuracy or suitability of the information for use for any purpose (whether the purpose has been notified to Council or not). While every care is taken to ensure the accuracy of this data, neither the Bathurst Regional Council nor the LPI makes any representations or warranties about its accuracy, reliability, completeness or suitability for any particular purpose and disclaims all responsibility and all liability (including without limitation, liability in negligence) for all expenses, losses, damages (including indirect or consequential damage) and costs which you might incur as a result of the data being inaccurate or incomplete in any way and for any reason. © The State of New South Wales (Land and Property Information), © Bathurst Regional Council.

Drawn By: Fern-Alice Coles

```
Date: 11/10/2021
```

Projection: GDA94 / MGA zone 55

Map of Land and Surrounding Area -Lot 157 DP 1275358, Marsden Lane Kelso NSW 2795