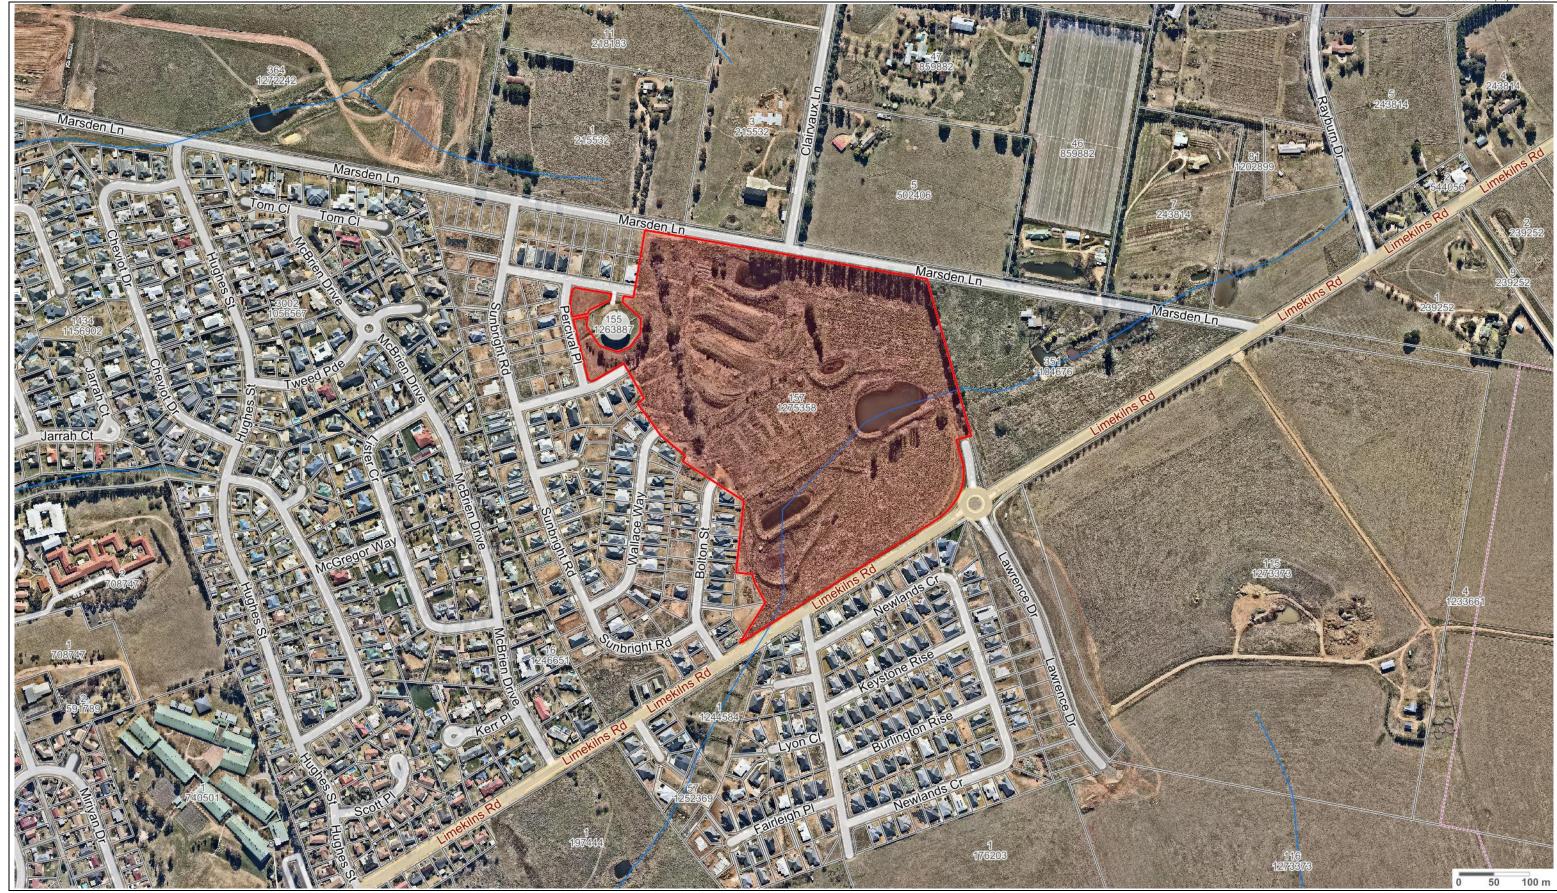

*Important Notice!* This map is not a precise survey document. Accurate locations can only be determined by a survey on the

This information has been prepared for Council's internal purposes and for no other purpose. No statement is made about the accuracy or suitability of the information for use for any purpose (whether the purpose has been notified to Council or not). While every care is taken to ensure the accuracy of this data, neither the Bathurst Regional Council nor the LPI makes any representations or warranties about its accuracy, reliability, completeness or suitability for any particular purpose and disclaims all responsibility and all liability (including without limitation, liability in negligence) for all expenses, losses, damages (including indirect or consequential damage) and costs which you might incur as a result of the data being inaccurate or incomplete in any way and for any reason. © The State of New South Wales (Land and Property Information), © Bathurst Regional Council.

Drawn By: Fern-Alice Coles

### Date: 11/10/2021

Projection: GDA94 / MGA zone 55

Map of Land and Surrounding Area -Lot 157 DP 1275358, Marsden Lane Kelso NSW 2795

Bathurst Regional Council PMB 17 158 Russell Street BATHURST NSW 2795 Telephone: 02 6333 6111 Fax: 02 6331 7211 Email: council@bathurst.nsw.c irst.nsw.gov.au