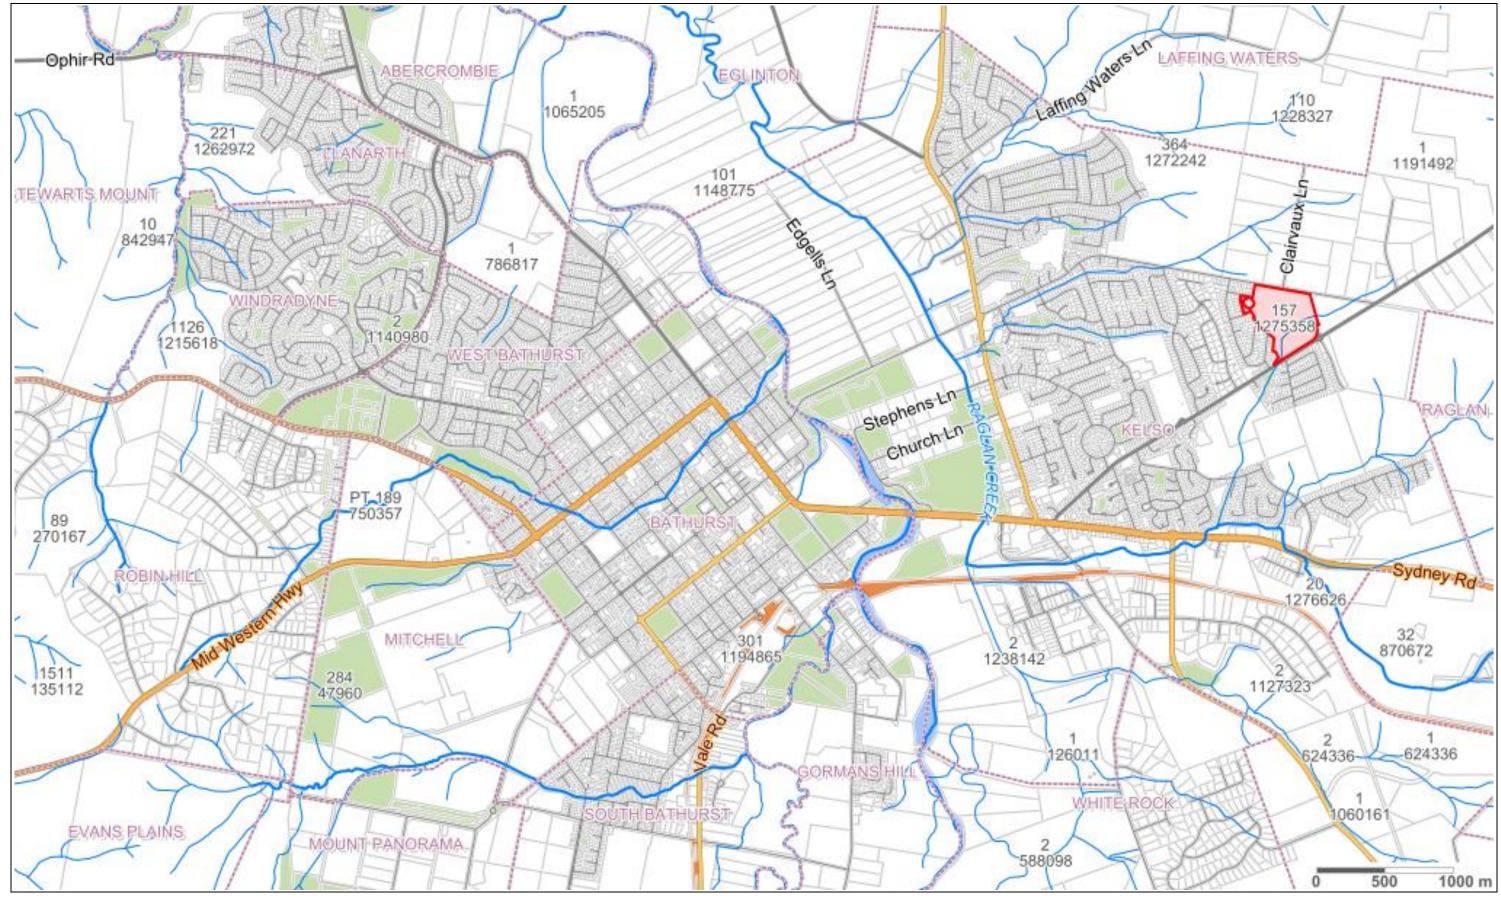

Ν

Drawn By: Fern-Alice Coles

Date: 11/10/2021

Map of Land and Surrounding Area -Lot 157 DP 1275358, Marsden Lane Kelso NSW 2795

Projection: GDA94 / MGA zone 55

Bathurst Regional Council PMB 17 158 Russell Street BATHURST NSW 2795 Telephone: 02 6333 6111 Fax: 02 6331 7211 Email: <u>council@bathurst.nsw.</u> urst.nsw.gov.au