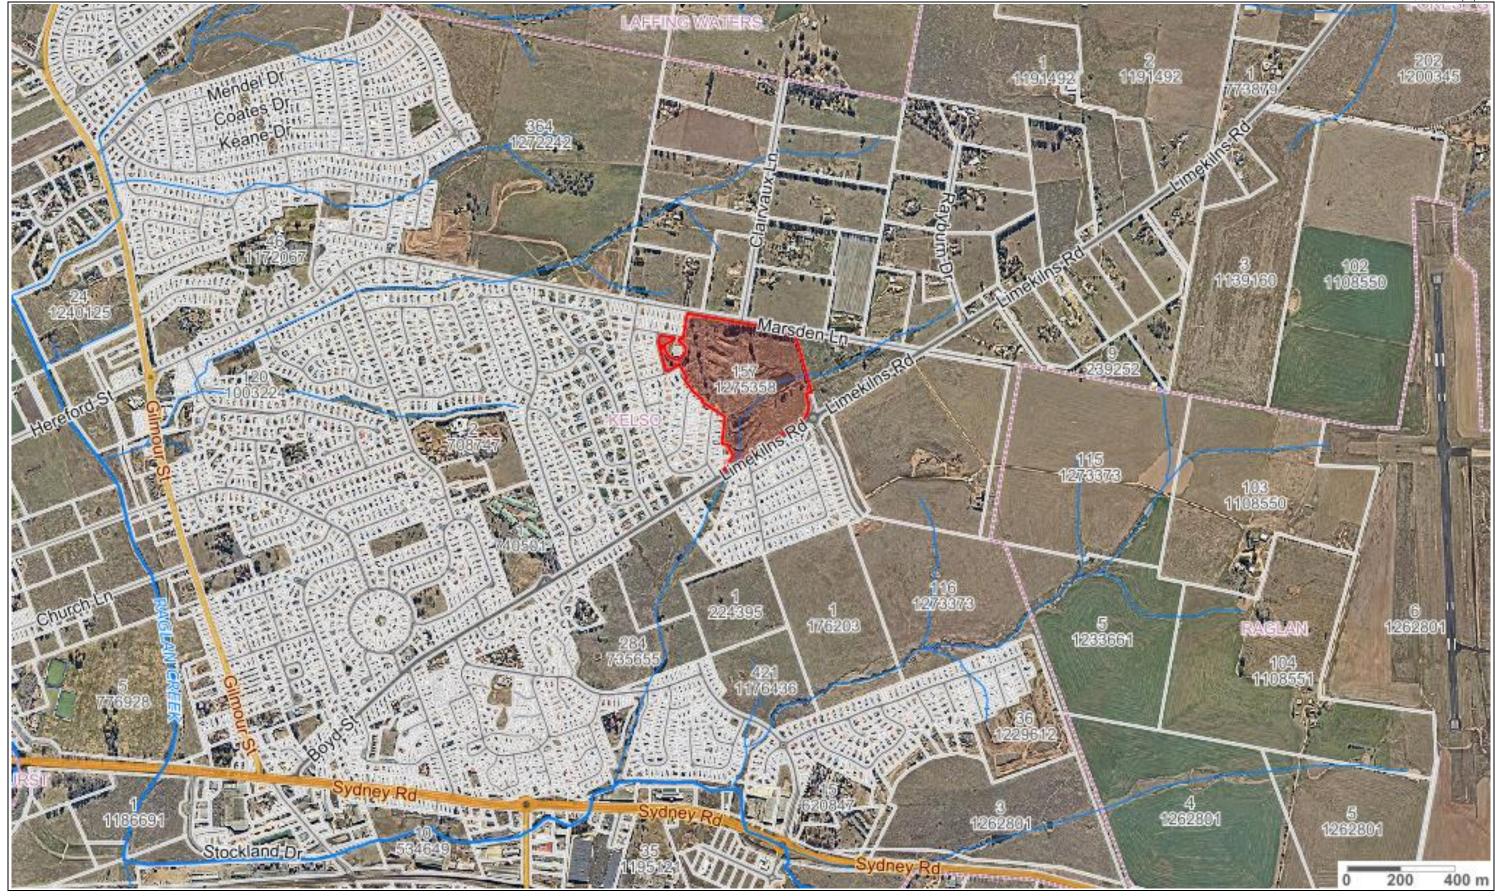

### *Important Notice!* This map is not a precise survey document. Accurate locations can only be determined by a survey on the

This information has been prepared for Council's internal purposes and for no other purpose. No statement is made about the accuracy or suitability of the information for use for any purpose (whether the purpose has been notified to Council or not). While every care is taken to ensure the accuracy of this data, neither the Bathurst Regional Council nor the LPI makes any representations or warranties about its accuracy, reliability, completeness or suitability for any particular purpose and disclaims all responsibility and all liability (including without limitation, liability in negligence) for all expenses, losses, damages (including indirect or consequential damage) and costs which you might incur as a result of the data being inaccurate or incomplete in any way and for any reason.

© The State of New South Wales (Land and Property Information), © Bathurst Regional Council.

Drawn By: Fern-Alice Coles

### Date: 11/10/2021

Projection: GDA94 / MGA zone 55

Map of Land and Surrounding Area -Lot 157 DP 1275358, Marsden Lane Kelso NSW 2795

Bathurst Regional Council PMB 17 158 Russell Street BATHURST NSW 2795 Telephone: 02 6333 6111 Fax: 02 6331 7211 Email: council@bathurst.nsw.c ur<u>st.nsw.gov.au</u>