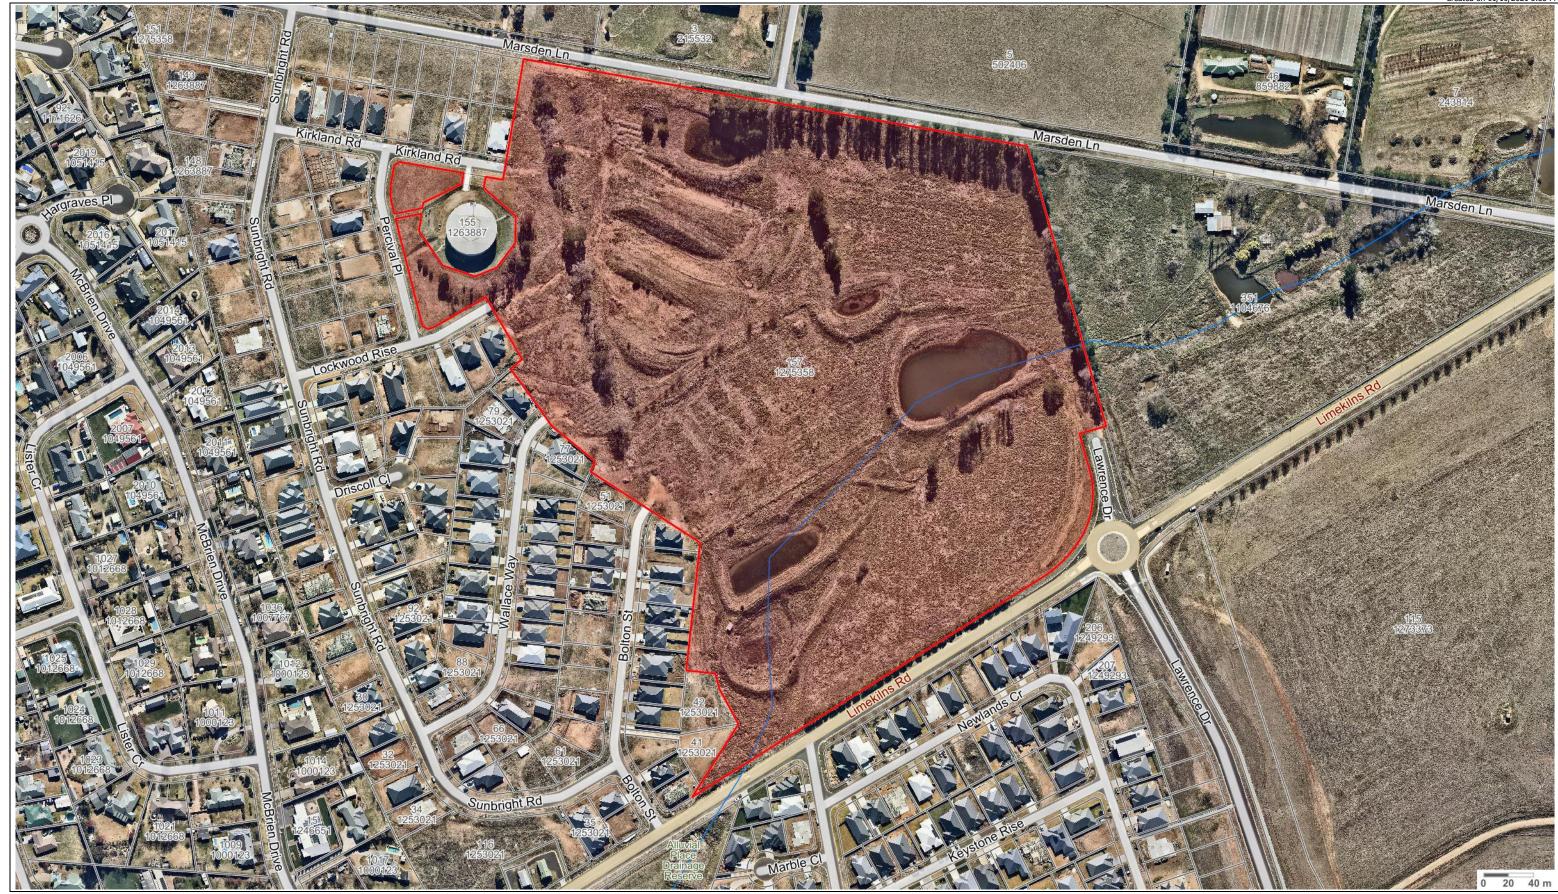

Bathurst Regional Council PMB 17 158 Russell Street BATHURST NSW 2795 Telephone: 02 6333 6111 Fax: 02 6331 7211 Email: <u>council@bathurst.nsw.</u> urst.nsw.gov.au

## *Important Notice!* This map is not a precise survey document. Accurate locations can only be determined by a survey on the

ground. This information has been prepared for Council's internal purposes and for no other purpose. No statement is made about the accuracy or suitability of the information for use for any purpose (whether the purpose has been notified to Council or not). While every care is taken to ensure the accuracy of this data, neither the Bathurst Regional Council nor the LPI makes any representations or warranties about its accuracy, reliability, completeness or suitability for any particular purpose and the statement of the stat disclaims all responsibility and all liability (including without limitation, liability in negligence) for all expenses, losses, damages (including indirect or consequential damage) and costs which you might incur as a result of the data being inaccurate or incomplete in any way and for any reason. © The State of New South Wales (Land and Property Information), © Bathurst Regional Council.

Ν

Drawn By: Fern-Alice Coles

Date: 11/10/2021

Map of Land and Surrounding Area -Lot 157 DP 1275358, Marsden Lane Kelso NSW 2795

Projection: GDA94 / MGA zone 55

Bathurst Regional Council PMB 17 158 Russell Street BATHURST NSW 2795 Telephone: 02 6333 6111 Fax: 02 6331 7211 Email: <u>council@bathurst.nsw.</u> urst.nsw.gov.au